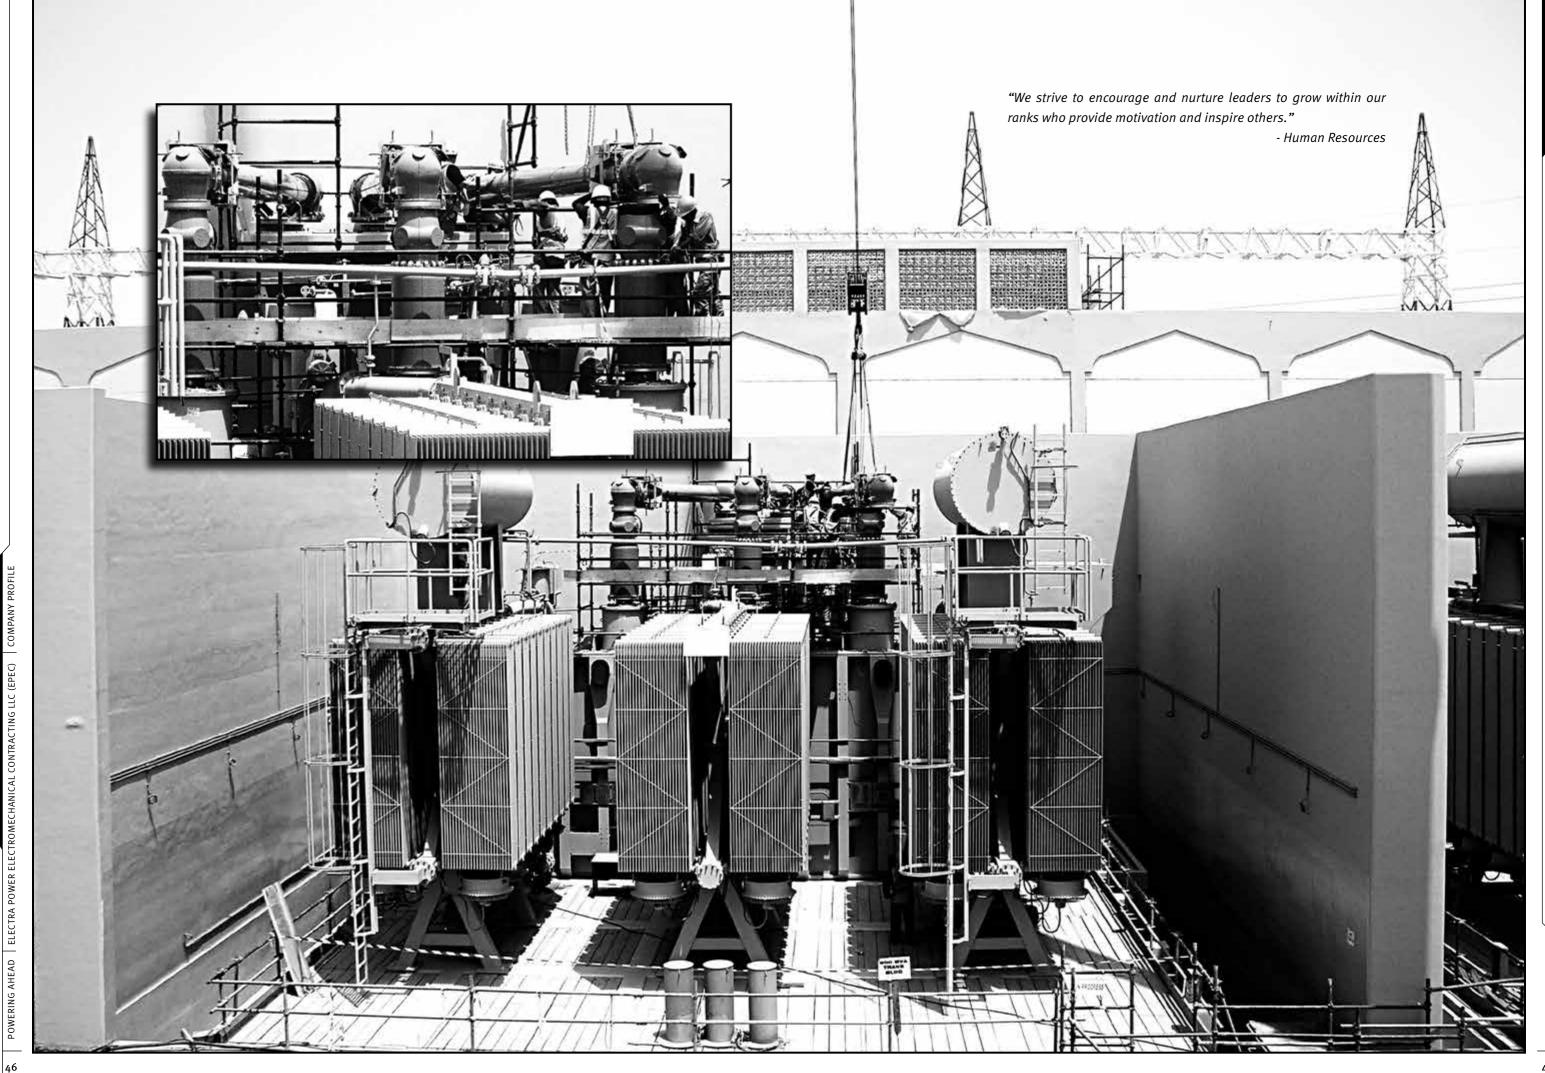

#### Substation and Grid Station Works

- Erection and Oil Filtration of Power Transformers, ICTs / IBTs (11kV to 400kV).
- **11kV** to 400kV Gas Insulated Switchgear (GIS) and GIB Assembly & Installation Works.
- Installation of LV AC & DC Systems.
- Fabrication & fixing Earthing Grid and Lightning Protection Systems and it's testing.
- Installation, Testing and Commissioning of Medium Voltage Power Cables (up to 33kV).
- Assembly, Fabrication & Installation of the complete Cable & Panel Support Systems including Cable trays, ladders, trunking, panel base frames, supports for MV/EHV cables etc.
- Assembly & Erection of Steel Structures/Supports for GIBs, Bushings, NGRs etc.
- Erection of Control, Protection & Relay Panels.
- Erection of Telecom and SCMS network including Fiber Optic cable.
- Project Management Services.

#### Transformer & Reactor Oil Filtration Works

- Oil Filtration of Power Transformers, ICTs & IBTs.
- Vacuuming of Transformers and Reactors.
- Oil Testing.
- On-Shore and Off-Shore Oil & Gas Field Installations.