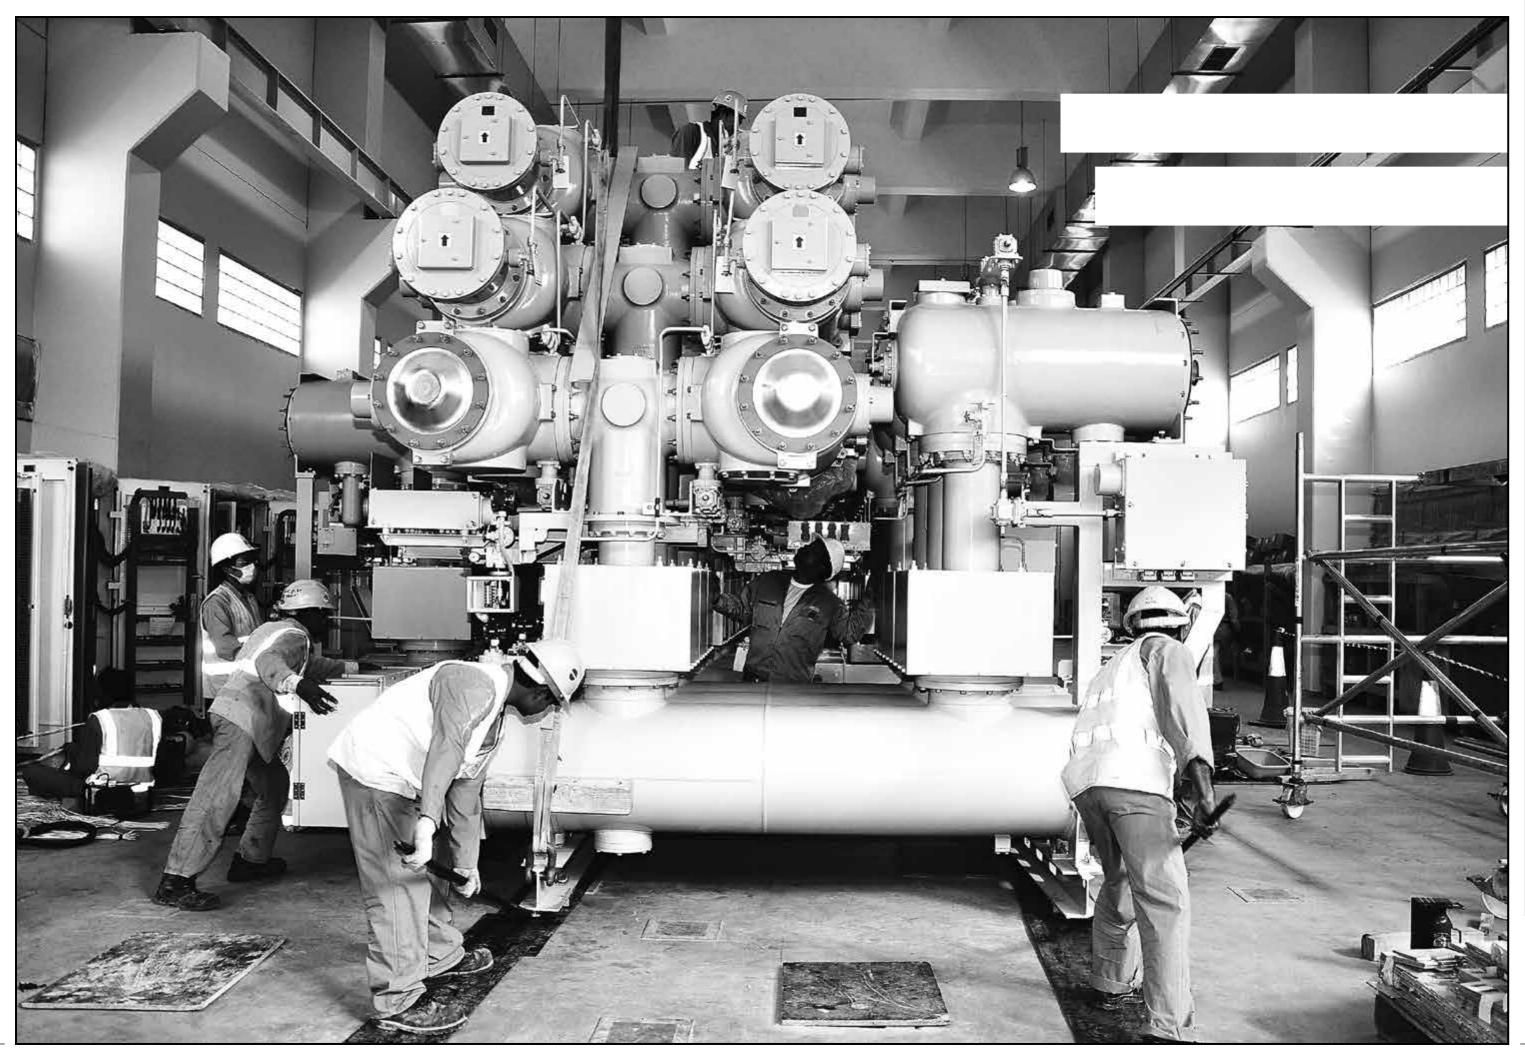

#### Substation and Grid Station Works

- Erection and Oil Filtration of Power Transformers, ICTs / IBTs (11kV to 400kV).
- **11kV** to 400kV Gas Insulated Switchgear (GIS) and GIB Assembly & Installation Works.
- Installation of LV AC & DC Systems.
- Fabrication & fixing Earthing Grid and Lightning Protection Systems and it's testing.
- Installation, Testing and Commissioning of Medium Voltage Power Cables (up to 33kV).
- Assembly, Fabrication & Installation of the complete Cable & Panel Support Systems including Cable trays, ladders, trunking, panel base frames, supports for MV/EHV cables etc.
- Assembly & Erection of Steel Structures/Supports for GIBs, Bushings, NGRs etc.
- Erection of Control, Protection & Relay Panels.
- Erection of Telecom and SCMS network including Fiber Optic cable.
- Project Management Services.