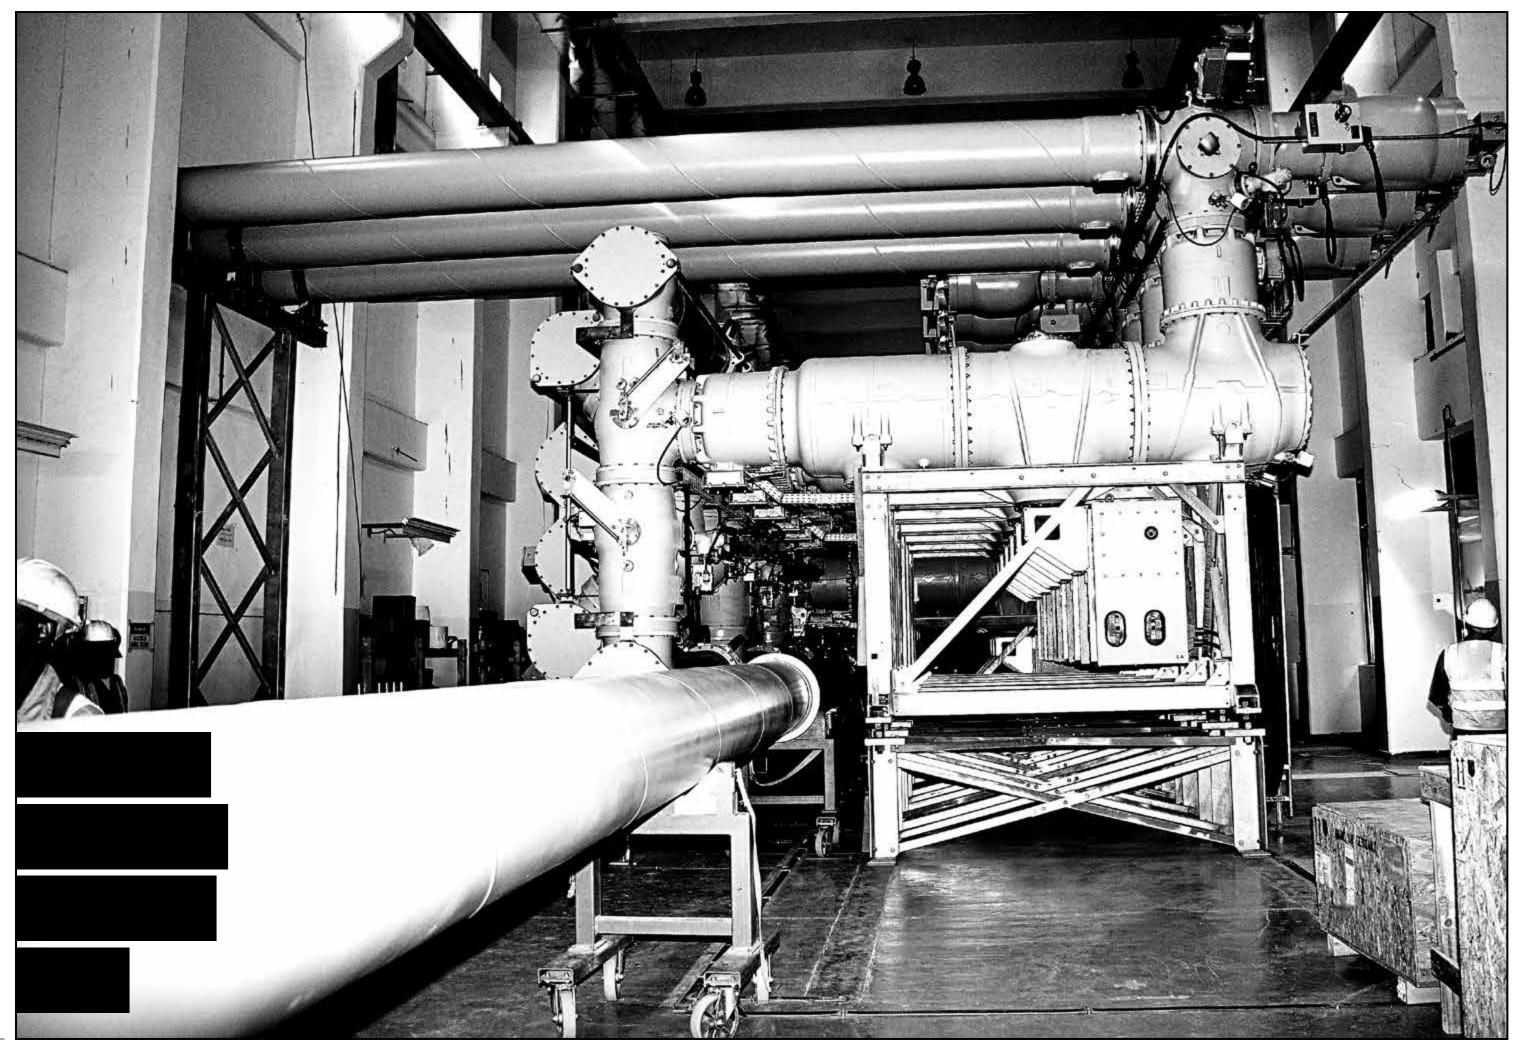

#### Substation and Grid Station Works

- Erection and Oil Filtration of Power Transformers, ICTs / IBTs (11kV to 400kV).
- **11kV** to 400kV Gas Insulated Switchgear (GIS) and GIB Assembly & Installation Works.
- Installation of LV AC & DC Systems.
- Fabrication & fixing Earthing Grid and Lightning Protection Systems and it's testing.
- Installation, Testing and Commissioning of Medium Voltage Power Cables (up to 33kV).
- Assembly, Fabrication & Installation of the complete Cable & Panel Support Systems including Cable trays, ladders, trunking, panel base frames, supports for MV/EHV cables etc.
- Assembly & Erection of Steel Structures/Supports for GIBs, Bushings, NGRs etc.
- Erection of Control, Protection & Relay Panels.
- Erection of Telecom and SCMS network including Fiber Optic cable.
- Project Management Services.