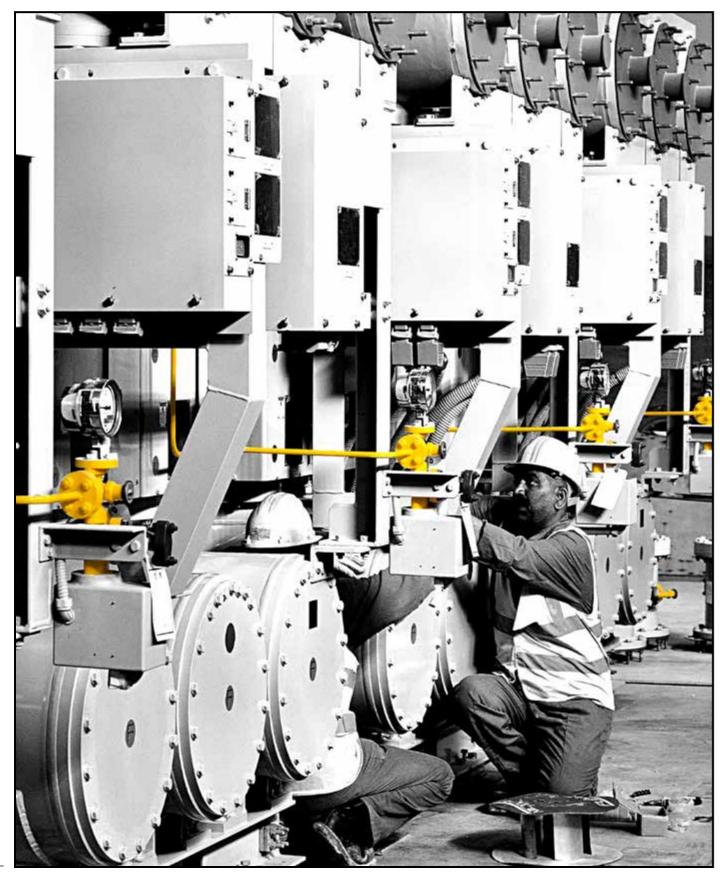

#### Substation and Grid Station Works

- Erection and Oil Filtration of Power Transformers, ICTs / IBTs (11kV to 400kV).
- **11kV** to 400kV Gas Insulated Switchgear (GIS) and GIB Assembly & Installation Works.
- Installation of LV AC & DC Systems.
- Fabrication & fixing Earthing Grid and Lightning Protection Systems and it's testing.
- Installation, Testing and Commissioning of Medium Voltage Power Cables (up to 33kV).
- Assembly, Fabrication & Installation of the complete Cable & Panel Support Systems including Cable trays, ladders, trunking, panel base frames, supports for MV/EHV cables etc.
- Assembly & Erection of Steel Structures/Supports for GIBs, Bushings, NGRs etc.
- Erection of Control, Protection & Relay Panels.
- Erection of Telecom and SCMS network including Fiber Optic cable.
- Project Management Services.