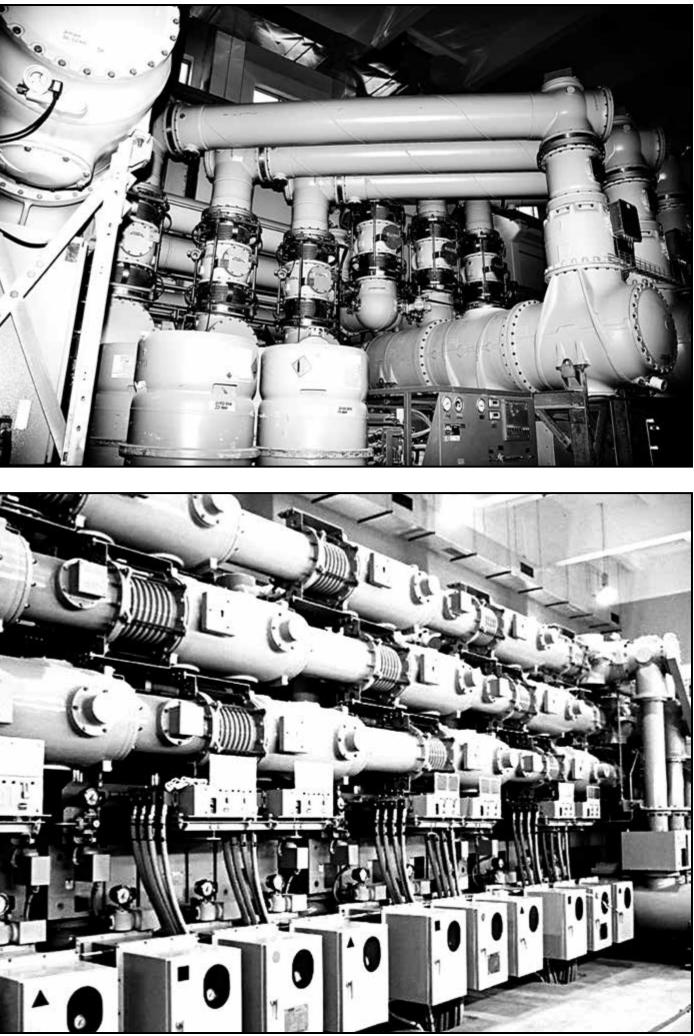

#### Substation and Grid Station Works

- Erection and Oil Filtration of Power Transformers, ICTs / IBTs (11kV to 400kV).
- **11kV** to 400kV Gas Insulated Switchgear (GIS) and GIB Assembly & Installation Works.
- Installation of LV AC & DC Systems.
- Fabrication & fixing Earthing Grid and Lightning Protection Systems and it's testing.
- Installation, Testing and Commissioning of Medium Voltage Power Cables (up to 33kV).
- Assembly, Fabrication & Installation of the complete Cable & Panel Support Systems including Cable trays, ladders, trunking, panel base frames, supports for MV/EHV cables etc.
- Assembly & Erection of Steel Structures/Supports for GIBs, Bushings, NGRs etc.
- Erection of Control, Protection & Relay Panels.
- Erection of Telecom and SCMS network including Fiber Optic cable.
- Project Management Services.