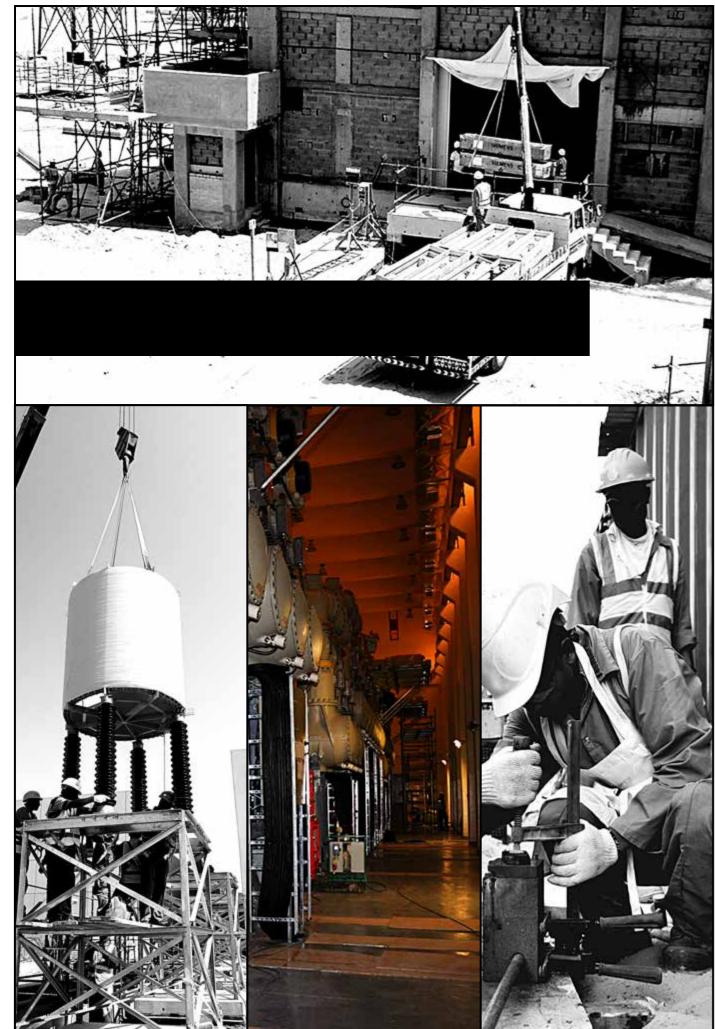

#### Substation and Grid Station Works

- Erection and Oil Filtration of Power Transformers, ICTs / IBTs (11kV to 400kV).
- **11kV** to 400kV Gas Insulated Switchgear (GIS) and GIB Assembly & Installation Works.
- Installation of LV AC & DC Systems.
- Fabrication & fixing Earthing Grid and Lightning Protection Systems and it's testing.
- Installation, Testing and Commissioning of Medium Voltage Power Cables (up to 33kV).
- Assembly, Fabrication & Installation of the complete Cable & Panel Support Systems including Cable trays, ladders, trunking, panel base frames, supports for MV/EHV cables etc.
- Assembly & Erection of Steel Structures/Supports for GIBs, Bushings, NGRs etc.
- Erection of Control, Protection & Relay Panels.
- Erection of Telecom and SCMS network including Fiber Optic cable.
- Project Management Services.