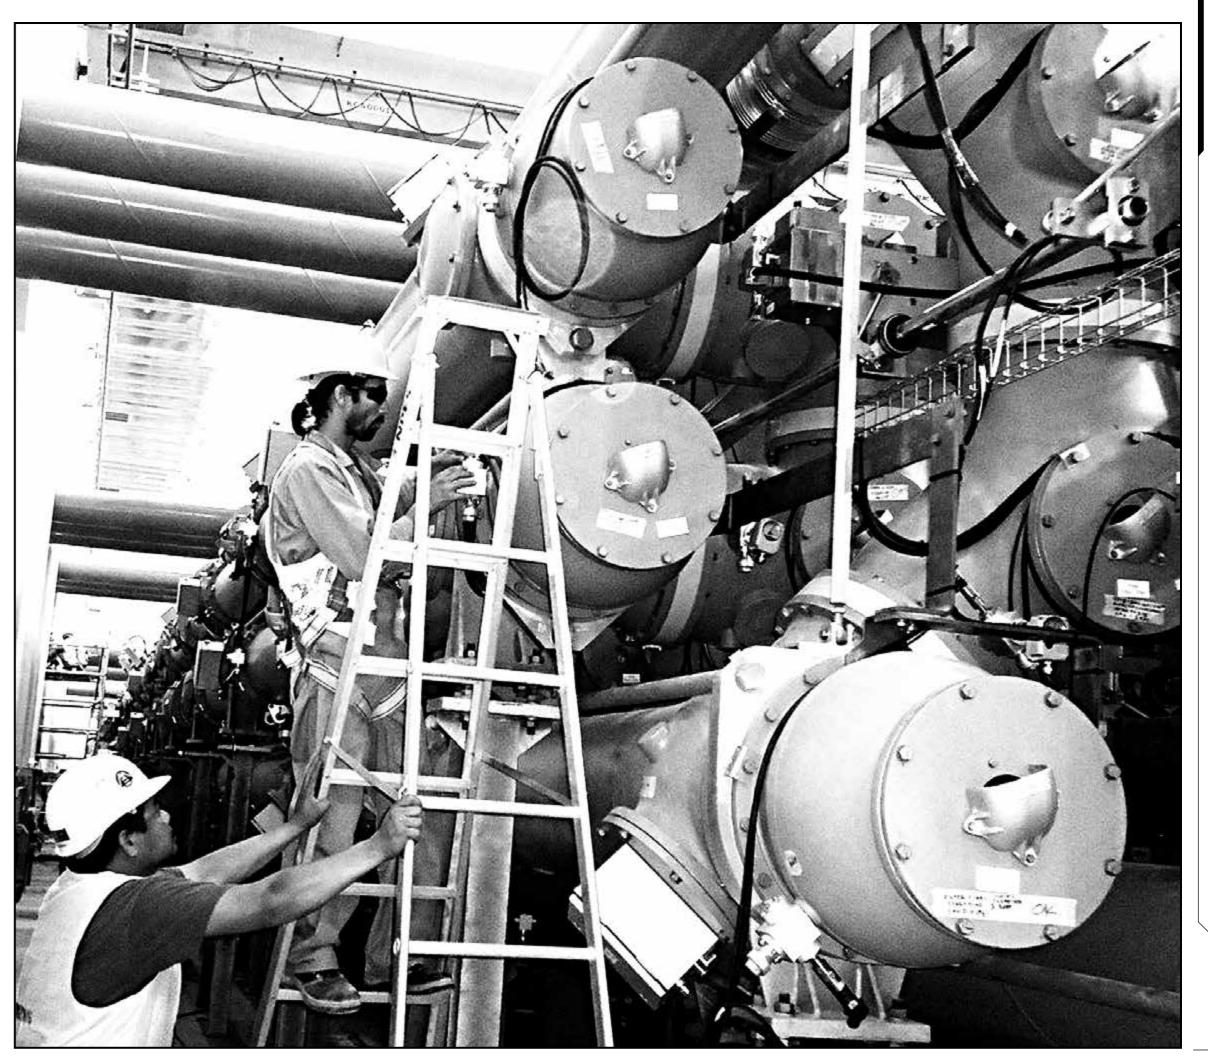

#### Substation and Grid Station Works

- Erection and Oil Filtration of Power Transformers, ICTs / IBTs (11kV to 400kV).
- **11kV** to 400kV Gas Insulated Switchgear (GIS) and GIB Assembly & Installation Works.
- Installation of LV AC & DC Systems.
- Fabrication & fixing Earthing Grid and Lightning Protection Systems and it's testing.
- Installation, Testing and Commissioning of Medium Voltage Power Cables (up to 33kV).
- Assembly, Fabrication & Installation of the complete Cable & Panel Support Systems including Cable trays, ladders, trunking, panel base frames, supports for MV/EHV cables etc.
- Assembly & Erection of Steel Structures/Supports for GIBs, Bushings, NGRs etc.
- Erection of Control, Protection & Relay Panels.
- Erection of Telecom and SCMS network including Fiber Optic cable.
- Project Management Services.