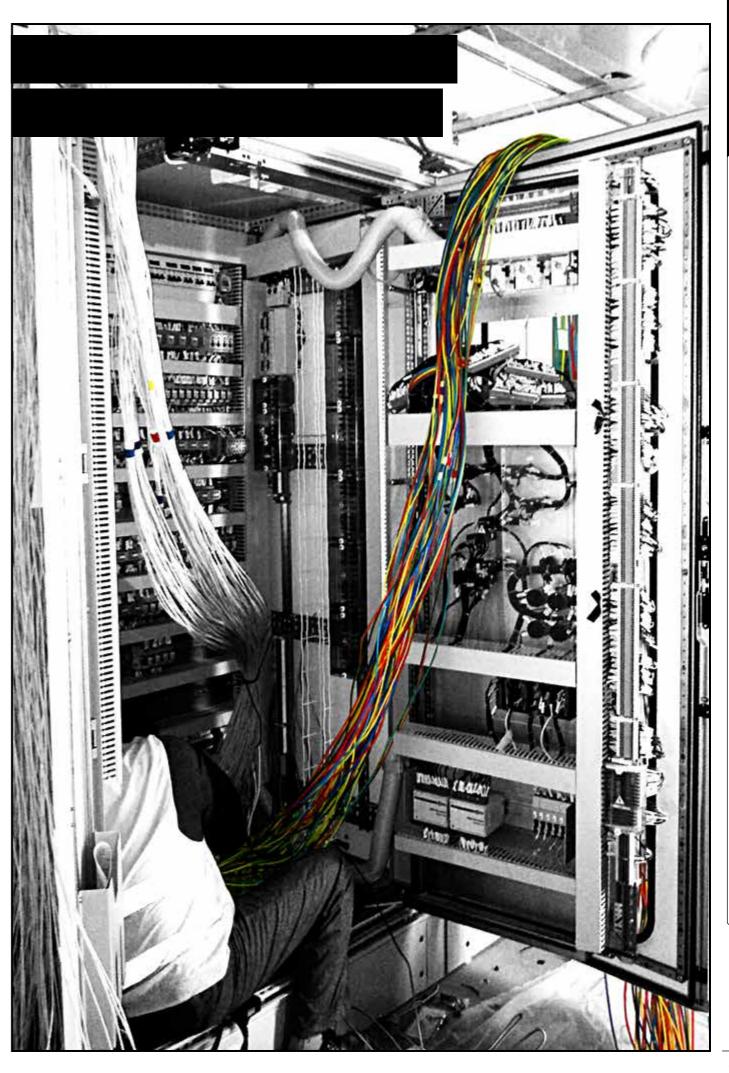

#### Substation and Grid Station Works

- Erection and Oil Filtration of Power Transformers, ICTs / IBTs (11kV to 400kV).
- **11kV** to 400kV Gas Insulated Switchgear (GIS) and GIB Assembly & Installation Works.
- Installation of LV AC & DC Systems.
- Fabrication & fixing Earthing Grid and Lightning Protection Systems and it's testing.
- Installation, Testing and Commissioning of Medium Voltage Power Cables (up to 33kV).
- Assembly, Fabrication & Installation of the complete Cable & Panel Support Systems including Cable trays, ladders, trunking, panel base frames, supports for MV/EHV cables etc.
- Assembly & Erection of Steel Structures/Supports for GIBs, Bushings, NGRs etc.
- Erection of Control, Protection & Relay Panels.
- Erection of Telecom and SCMS network including Fiber Optic cable.
- Project Management Services.