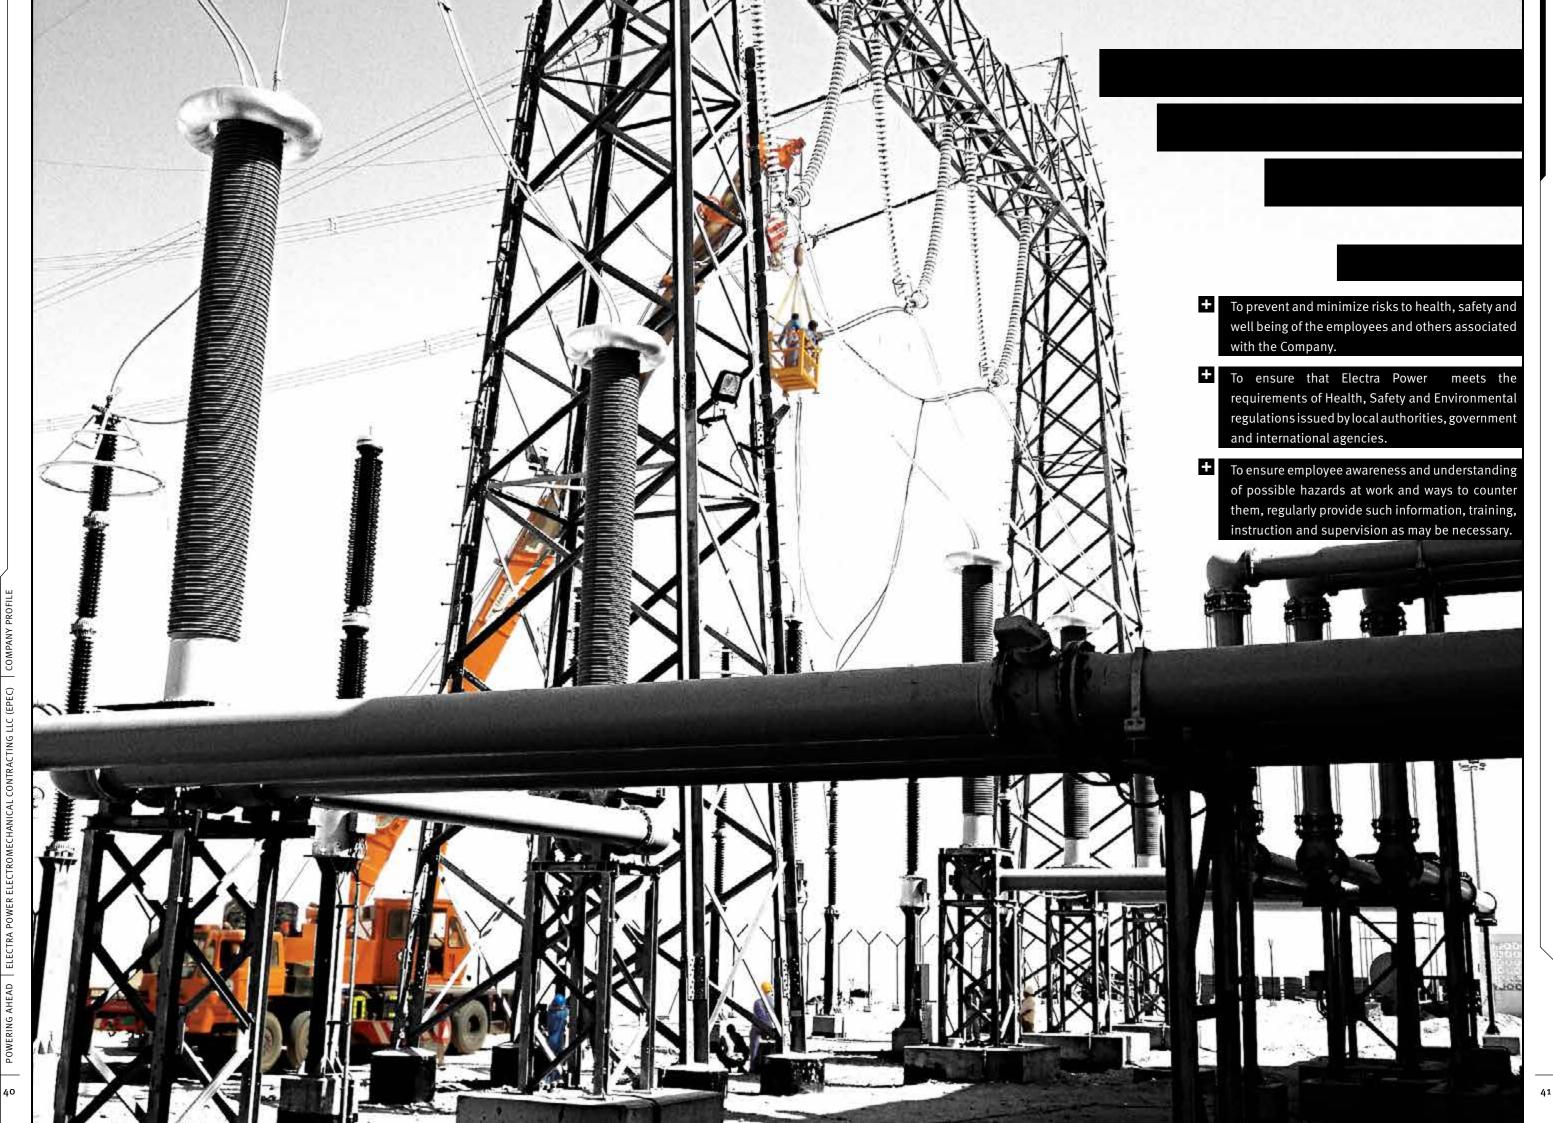

#### Substation and Grid Station Works

- Erection and Oil Filtration of Power Transformers, ICTs / IBTs (11kV to 400kV).
- **11kV** to 400kV Gas Insulated Switchgear (GIS) and GIB Assembly & Installation Works.
- Installation of LV AC & DC Systems.
- Fabrication & fixing Earthing Grid and Lightning Protection Systems and it's testing.
- Installation, Testing and Commissioning of Medium Voltage Power Cables (up to 33kV).
- Assembly, Fabrication & Installation of the complete Cable & Panel Support Systems including Cable trays, ladders, trunking, panel base frames, supports for MV/EHV cables etc.
- Assembly & Erection of Steel Structures/Supports for GIBs, Bushings, NGRs etc.
- Erection of Control, Protection & Relay Panels.
- Erection of Telecom and SCMS network including Fiber Optic cable.
- Project Management Services.