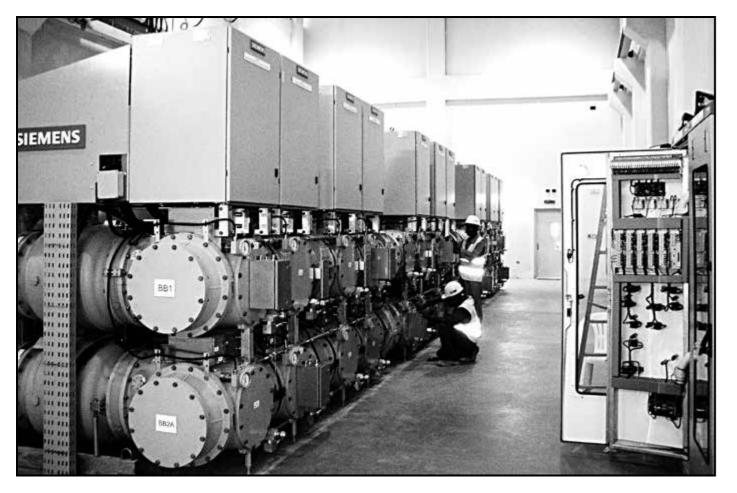

#### Substation and Grid Station Works

- Erection and Oil Filtration of Power Transformers, ICTs / IBTs (11kV to 400kV).
- **11kV** to 400kV Gas Insulated Switchgear (GIS) and GIB Assembly & Installation Works.
- Installation of LV AC & DC Systems.
- Fabrication & fixing Earthing Grid and Lightning Protection Systems and it's testing.
- Installation, Testing and Commissioning of Medium Voltage Power Cables (up to 33kV).
- Assembly, Fabrication & Installation of the complete Cable & Panel Support Systems including Cable trays, ladders, trunking, panel base frames, supports for MV/EHV cables etc.
- Assembly & Erection of Steel Structures/Supports for GIBs, Bushings, NGRs etc.
- Erection of Control, Protection & Relay Panels.
- Erection of Telecom and SCMS network including Fiber Optic cable.
- Project Management Services.