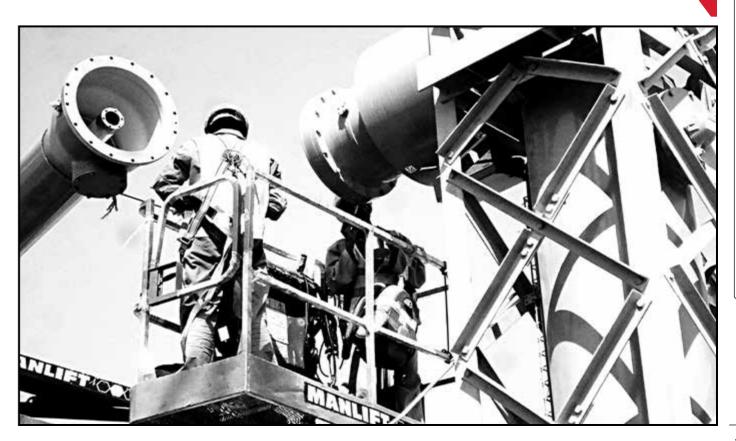

#### Substation and Grid Station Works

- Erection and Oil Filtration of Power Transformers, ICTs / IBTs (11kV to 400kV).
- **11kV** to 400kV Gas Insulated Switchgear (GIS) and GIB Assembly & Installation Works.
- Installation of LV AC & DC Systems.
- Fabrication & fixing Earthing Grid and Lightning Protection Systems and it's testing.
- Installation, Testing and Commissioning of Medium Voltage Power Cables (up to 33kV).
- Assembly, Fabrication & Installation of the complete Cable & Panel Support Systems including Cable trays, ladders, trunking, panel base frames, supports for MV/EHV cables etc.
- Assembly & Erection of Steel Structures/Supports for GIBs, Bushings, NGRs etc.
- Erection of Control, Protection & Relay Panels.
- Erection of Telecom and SCMS network including Fiber Optic cable.
- Project Management Services.