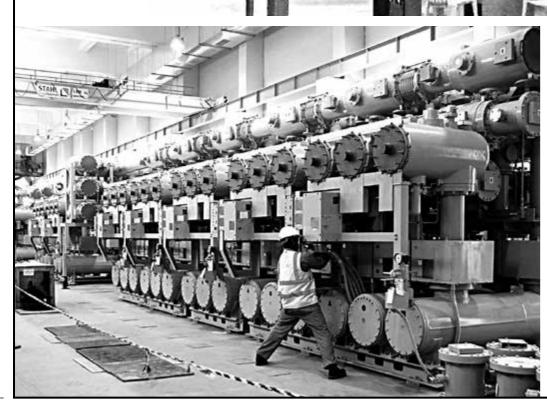

#### Substation and Grid Station Works

- Erection and Oil Filtration of Power Transformers, ICTs / IBTs (11kV to 400kV).
- **11kV** to 400kV Gas Insulated Switchgear (GIS) and GIB Assembly & Installation Works.
- Installation of LV AC & DC Systems.
- Fabrication & fixing Earthing Grid and Lightning Protection Systems and it's testing.
- Installation, Testing and Commissioning of Medium Voltage Power Cables (up to 33kV).
- Assembly, Fabrication & Installation of the complete Cable & Panel Support Systems including Cable trays, ladders, trunking, panel base frames, supports for MV/EHV cables etc.
- Assembly & Erection of Steel Structures/Supports for GIBs, Bushings, NGRs etc.
- Erection of Control, Protection & Relay Panels.
- Erection of Telecom and SCMS network including Fiber Optic cable.
- Project Management Services.