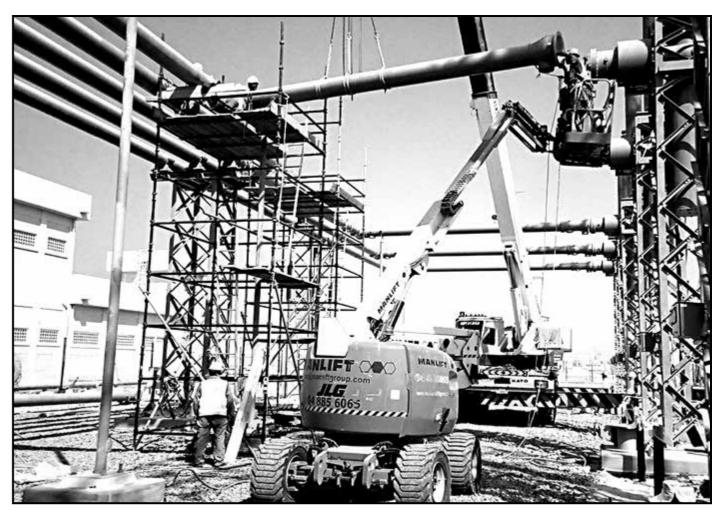

#### Substation and Grid Station Works

- Erection and Oil Filtration of Power Transformers, ICTs / IBTs (11kV to 400kV).
- **11kV** to 400kV Gas Insulated Switchgear (GIS) and GIB Assembly & Installation Works.
- Installation of LV AC & DC Systems.
- Fabrication & fixing Earthing Grid and Lightning Protection Systems and it's testing.
- Installation, Testing and Commissioning of Medium Voltage Power Cables (up to 33kV).
- Assembly, Fabrication & Installation of the complete Cable & Panel Support Systems including Cable trays, ladders, trunking, panel base frames, supports for MV/EHV cables etc.
- Assembly & Erection of Steel Structures/Supports for GIBs, Bushings, NGRs etc.
- Erection of Control, Protection & Relay Panels.
- Erection of Telecom and SCMS network including Fiber Optic cable.
- Project Management Services.