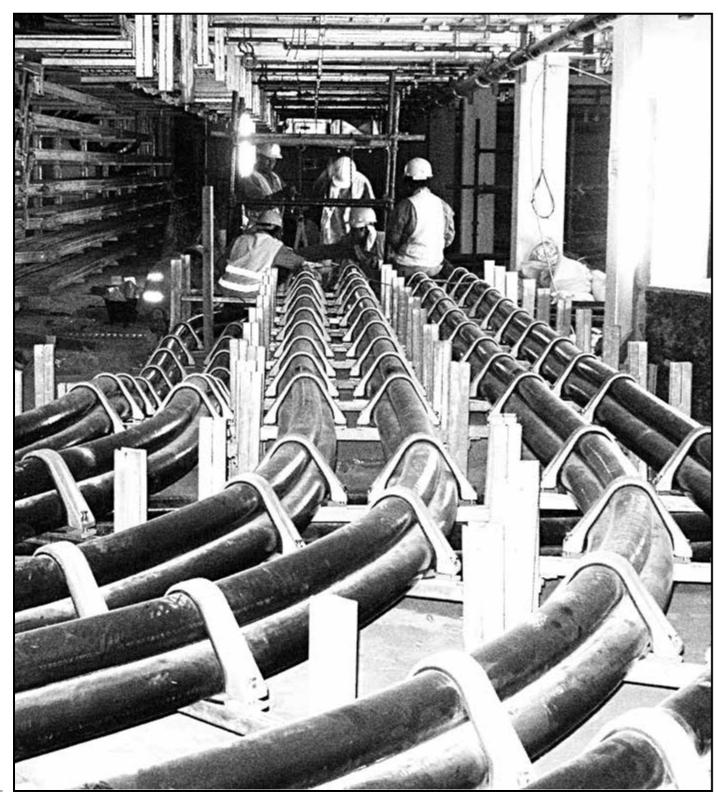

#### Underground MV & EHV Power Cable Installation

- **11kV**, 22kV, 33kV Underground Cable Laying, Testing & Termination Works.
- = 132kV, 220kV & 400kV Underground Cable Laying.
- Supply & Installation of Concrete Troughs for Power Cables.
- Supply & Installation of all kinds of cable support systems.
- Trench works.