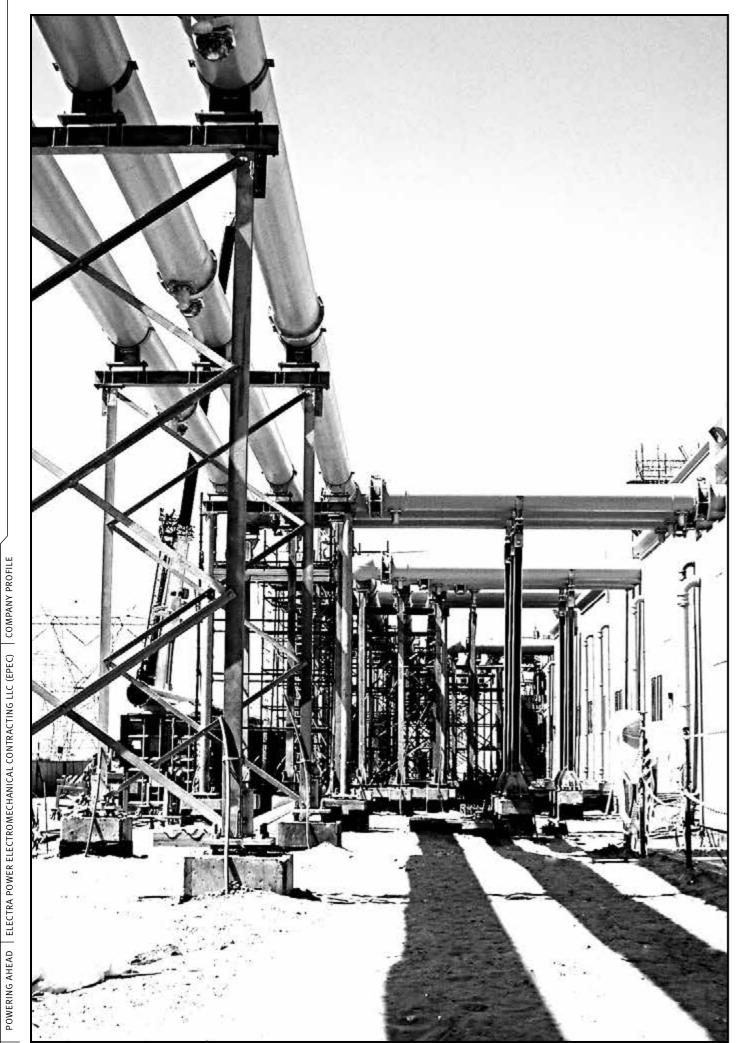

#### Substation and Grid Station Works

- Erection and Oil Filtration of Power Transformers, ICTs / IBTs (11kV to 400kV).
- **11kV** to 400kV Gas Insulated Switchgear (GIS) and GIB Assembly & Installation Works.
- Installation of LV AC & DC Systems.
- Fabrication & fixing Earthing Grid and Lightning Protection Systems and it's testing.
- Installation, Testing and Commissioning of Medium Voltage Power Cables (up to 33kV).
- Assembly, Fabrication & Installation of the complete Cable & Panel Support Systems including Cable trays, ladders, trunking, panel base frames, supports for MV/EHV cables etc.
- Assembly & Erection of Steel Structures/Supports for GIBs, Bushings, NGRs etc.
- Erection of Control, Protection & Relay Panels.
- Erection of Telecom and SCMS network including Fiber Optic cable.
- Project Management Services.