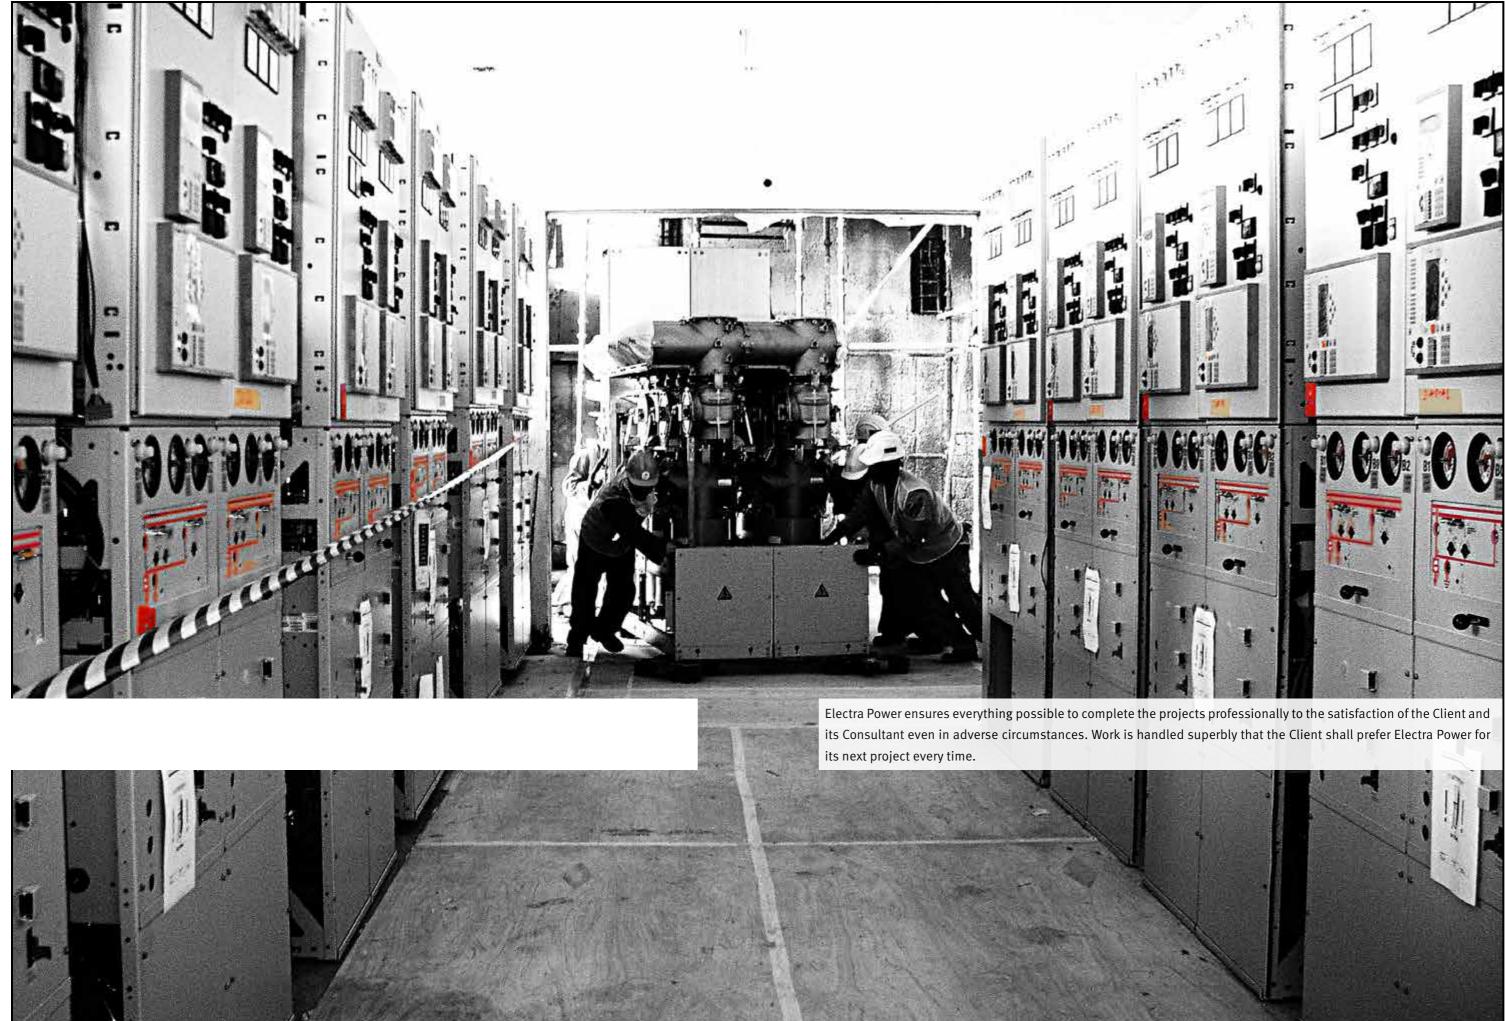

#### Substation and Grid Station Works

- Erection and Oil Filtration of Power Transformers, ICTs / IBTs (11kV to 400kV).
- **11kV** to 400kV Gas Insulated Switchgear (GIS) and GIB Assembly & Installation Works.
- Installation of LV AC & DC Systems.
- Fabrication & fixing Earthing Grid and Lightning Protection Systems and it's testing.
- Installation, Testing and Commissioning of Medium Voltage Power Cables (up to 33kV).
- Assembly, Fabrication & Installation of the complete Cable & Panel Support Systems including Cable trays, ladders, trunking, panel base frames, supports for MV/EHV cables etc.
- Assembly & Erection of Steel Structures/Supports for GIBs, Bushings, NGRs etc.
- Erection of Control, Protection & Relay Panels.
- Erection of Telecom and SCMS network including Fiber Optic cable.
- Project Management Services.