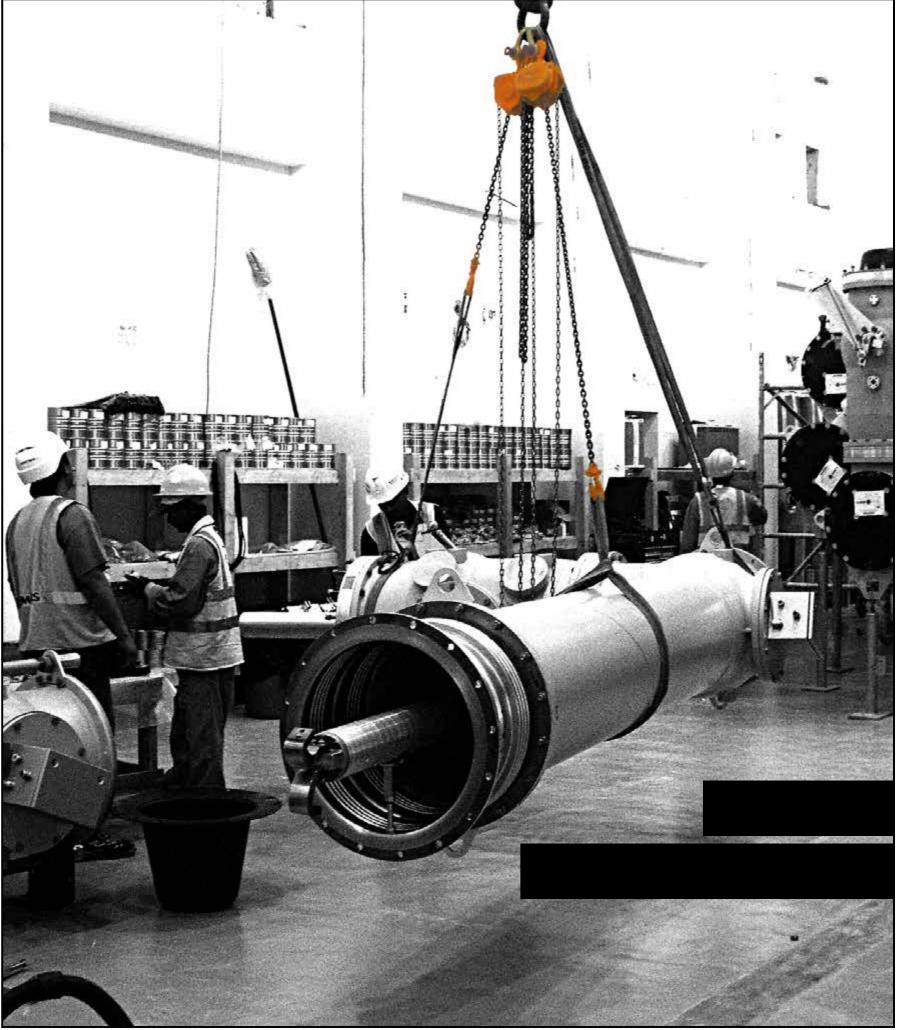

#### Substation and Grid Station Works

- Erection and Oil Filtration of Power Transformers, ICTs / IBTs (11kV to 400kV).
- **11kV** to 400kV Gas Insulated Switchgear (GIS) and GIB Assembly & Installation Works.
- Installation of LV AC & DC Systems.
- Fabrication & fixing Earthing Grid and Lightning Protection Systems and it's testing.
- Installation, Testing and Commissioning of Medium Voltage Power Cables (up to 33kV).
- Assembly, Fabrication & Installation of the complete Cable & Panel Support Systems including Cable trays, ladders, trunking, panel base frames, supports for MV/EHV cables etc.
- Assembly & Erection of Steel Structures/Supports for GIBs, Bushings, NGRs etc.
- Erection of Control, Protection & Relay Panels.
- Erection of Telecom and SCMS network including Fiber Optic cable.
- Project Management Services.

#### Transformer & Reactor Oil Filtration Works

- Oil Filtration of Power Transformers, ICTs & IBTs.
- Vacuuming of Transformers and Reactors.
- Oil Testing.
- On-Shore and Off-Shore Oil & Gas Field Installations.